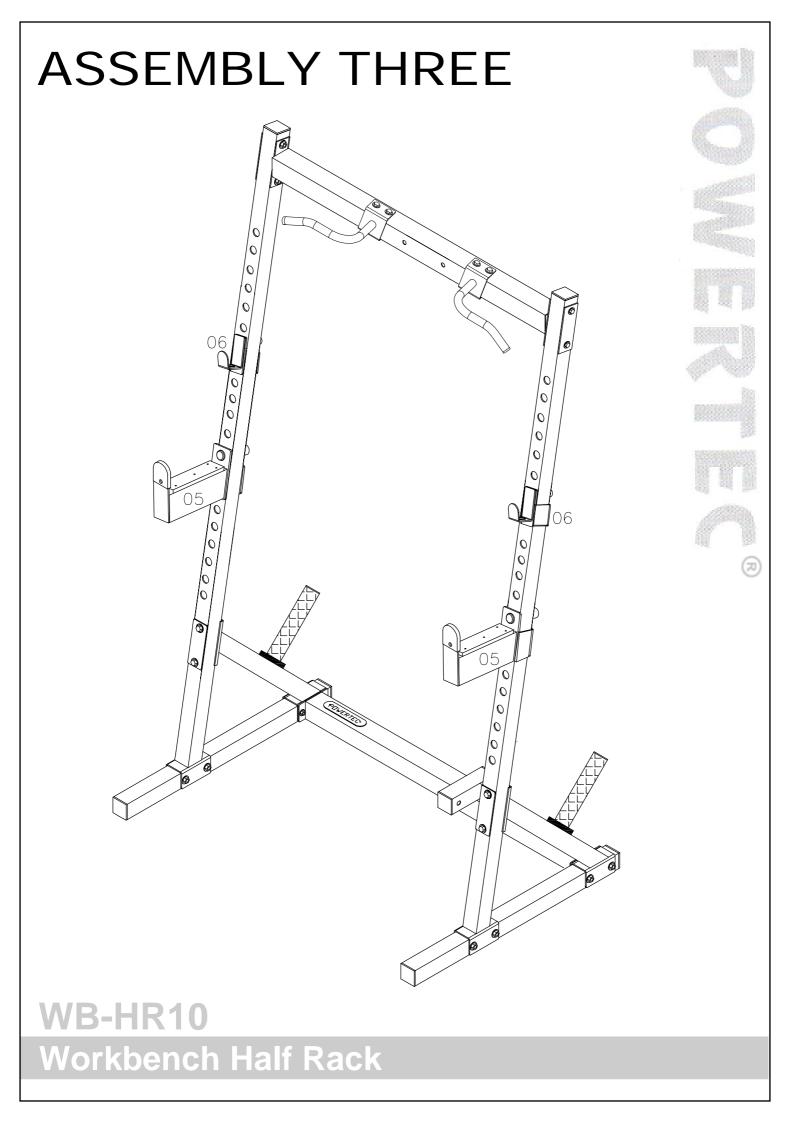

| Plastic plate                    | 2   |
| 19   | Nylon nut                        | 2   |
| 20   | Nylon nut                        | 22  |
| 21   | Washer                           | 44  |
| 22   | 1/2'*3-1/2' Half thread hex bolt | 14  |
| 23   | 1/2'*3-1/4' Half thread hex bolt | 2   |
| 24   | 1/2'*3-3/4' Half thread hex bolt | 6   |
| 25   | Screw                            | 10  |
| 26   | Rivet                            | 2   |
| 27   | Name plate                       | 1   |





#### **EXPLODED DIAGRAM**



Remarks: All unmarked Washers are (21) and all unmarked Nylon Nuts are (20).

WB-HR10

#### **ASSEMBLY ONE**

Note before beginning assembly:

Always insert all bolts through holes prior to tightening
due to precision fit



**WB-HR10** 



WB-HR10
Workbench Half Rack







## **POWERTEC®**

#### WORKBENCH

#### POWERTEC INC.

601 W. Harford St. Milford PA 18337 Phone: (570) 296-5005 Fax:(570) 296-5009

www.powertecfitness.com

LIMITED LIFETIME WARRANTY