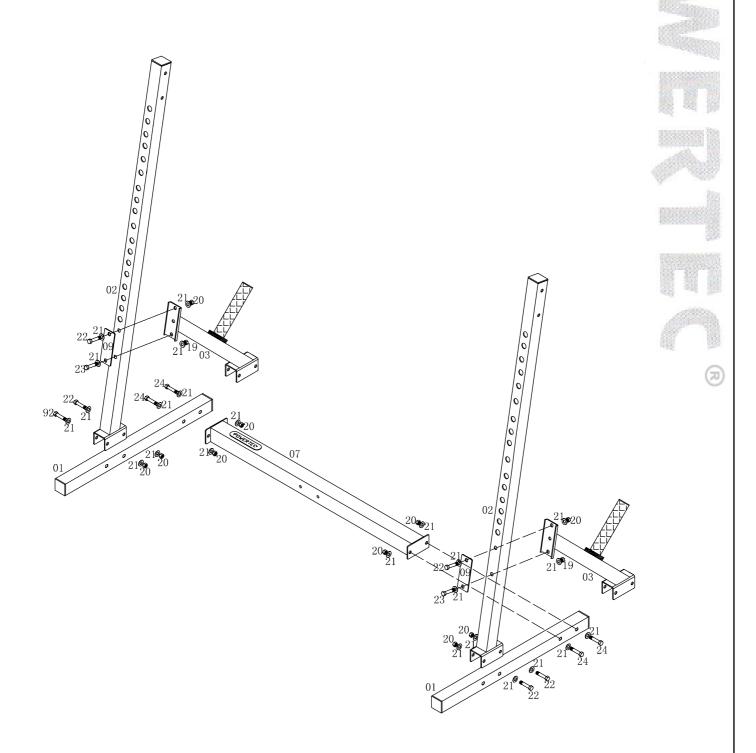

#### **ASSEMBLY ONE**

Note before beginning assembly:

Always insert all bolts through holes prior to tightening
due to precision fit

**WB-HR10** 

WB-HR10
Workbench Half Rack