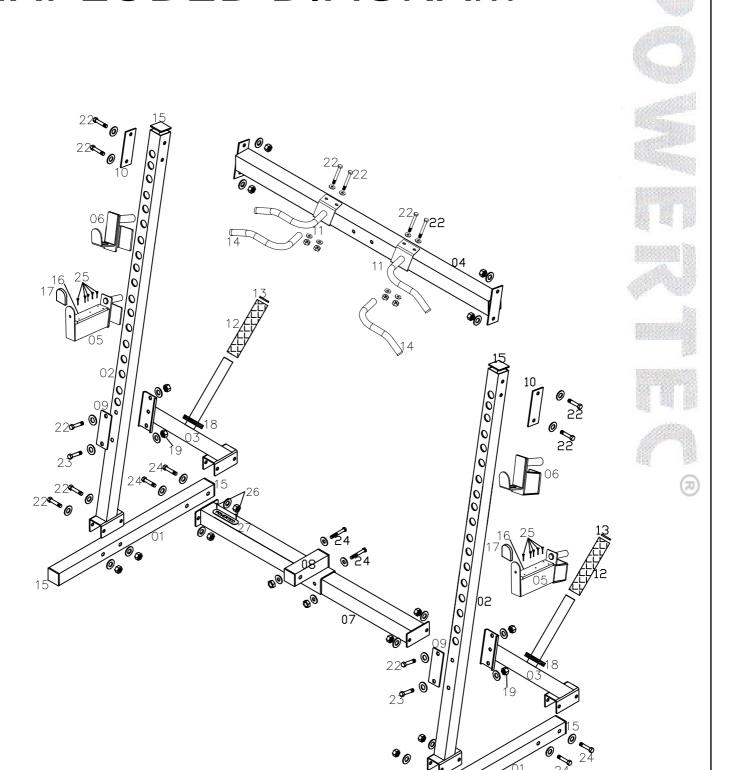

#### **EXPLODED DIAGRAM**

Remarks: All unmarked Washers are (21) and all unmarked Nylon Nuts are (20).

WB-HR10