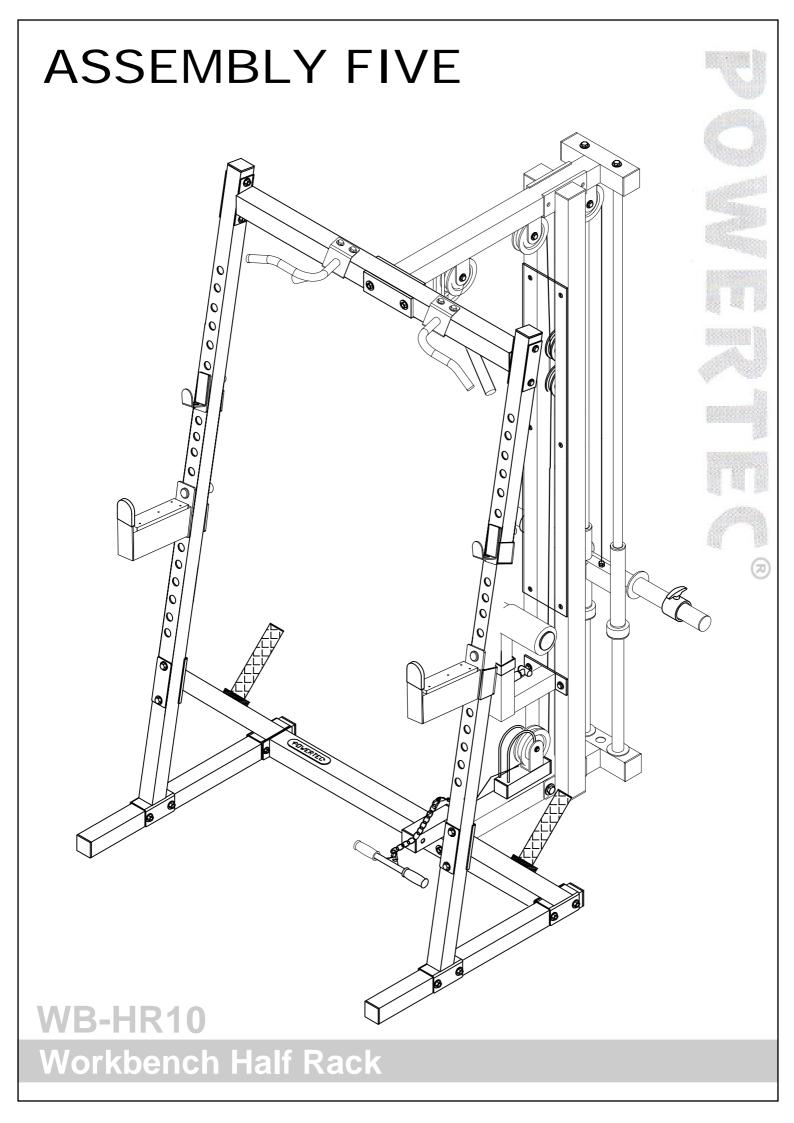

Plastic plate                    | 2   |
| 19   | Nylon nut                        | 2   |
| 20   | Nylon nut                        | 22  |
| 21   | Washer                           | 44  |
| 22   | 1/2'*3-1/2' Half thread hex bolt | 14  |
| 23   | 1/2'*3-1/4' Half thread hex bolt | 2   |
| 24   | 1/2'*3-3/4' Half thread hex bolt | 6   |
| 25   | Screw                            | 10  |
| 26   | Rivet                            | 2   |
| 27   | Name plate                       | 1   |





#### **EXPLODED DIAGRAM**



Remarks: All unmarked Washers are (21) and all unmarked Nylon Nuts are (20).

WB-HR10

#### **ASSEMBLY ONE**

Note before beginning assembly:

Always insert all bolts through holes prior to tightening
due to precision fit



**WB-HR10** 



WB-HR10
Workbench Half Rack







## **POWERTEC®**

#### WORKBENCH

#### POWERTEC INC.

601 W. Harford St. Milford PA 18337 Phone: (570) 296-5005 Fax:(570) 296-5009

www.powertecfitness.com

LIMITED LIFETIME WARRANTY