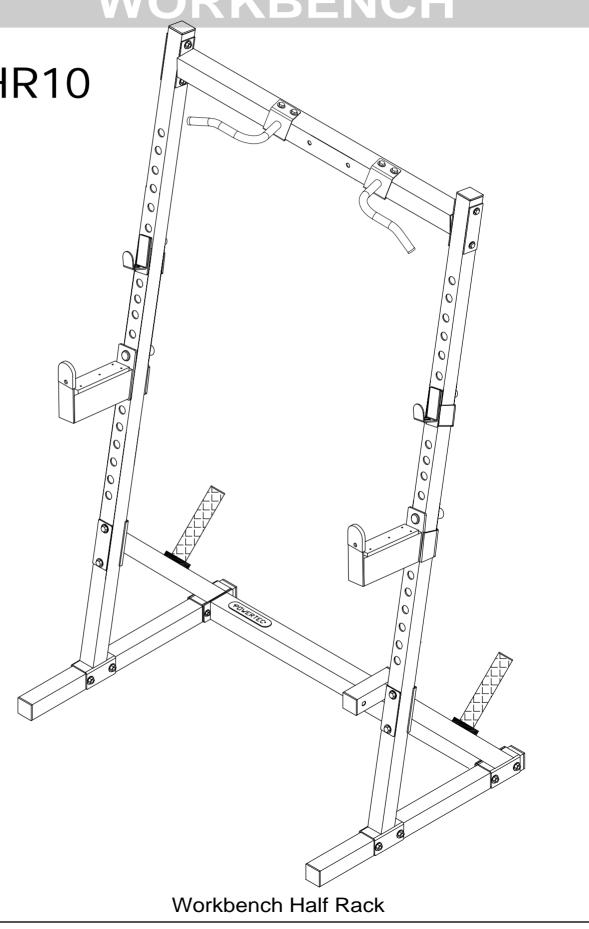

### PART LIST

| Part | Description                      | QTY |
|------|----------------------------------|-----|
| 1    | Rear base tube                   | 2   |
| 2    | Tilted upright                   | 2   |
| 3    | Cross tube                       | 2   |
| 4    | Upper cross tube                 | 1   |
| 5    | Lower slide tube                 | 2   |
| 6    | Upper slide tube                 | 2   |
| 7    | Lower linkage tube               | 1   |
| 8    | Base linkage tube                | 1   |
| 9    | Linkage plate                    | 2   |
| 10   | Linkage plate                    | 2   |
| 11   | Handle bar                       | 2   |
| 12   | PVC tube                         | 2   |
| 13   | Round inner plug                 | 2   |
| 14   | PVC sleeve                       | 2   |
| 15   | Square inner plug                | 6   |
| 16   | Bumper                           | 2   |
| 17   | Bumper                           | 2   |
| 18   | Plastic plate                    | 2   |
| 19   | Nylon nut                        | 2   |
| 20   | Nylon nut                        | 22  |
| 21   | Washer                           | 44  |
| 22   | 1/2'*3-1/2' Half thread hex bolt | 14  |
| 23   | 1/2'*3-1/4' Half thread hex bolt | 2   |
| 24   | 1/2'*3-3/4' Half thread hex bolt | 6   |
| 25   | Screw                            | 10  |
| 26   | Rivet                            | 2   |
| 27   | Name plate                       | 1   |

#### **ASSEMBLY ONE**

Note before beginning assembly:

Always insert all bolts through holes prior to tightening
due to precision fit

**WB-HR10** 

WB-HR10
Workbench Half Rack