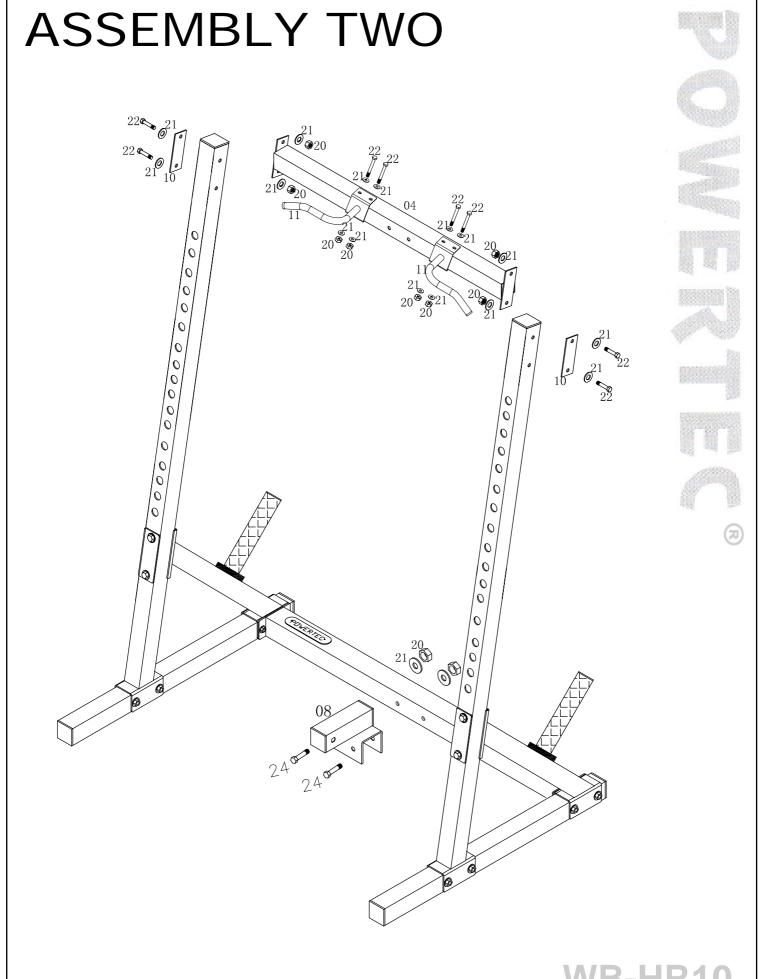

#### **ASSEMBLY ONE**

Note before beginning assembly:

Always insert all bolts through holes prior to tightening
due to precision fit

**WB-HR10** 

WB-HR10
Workbench Half Rack