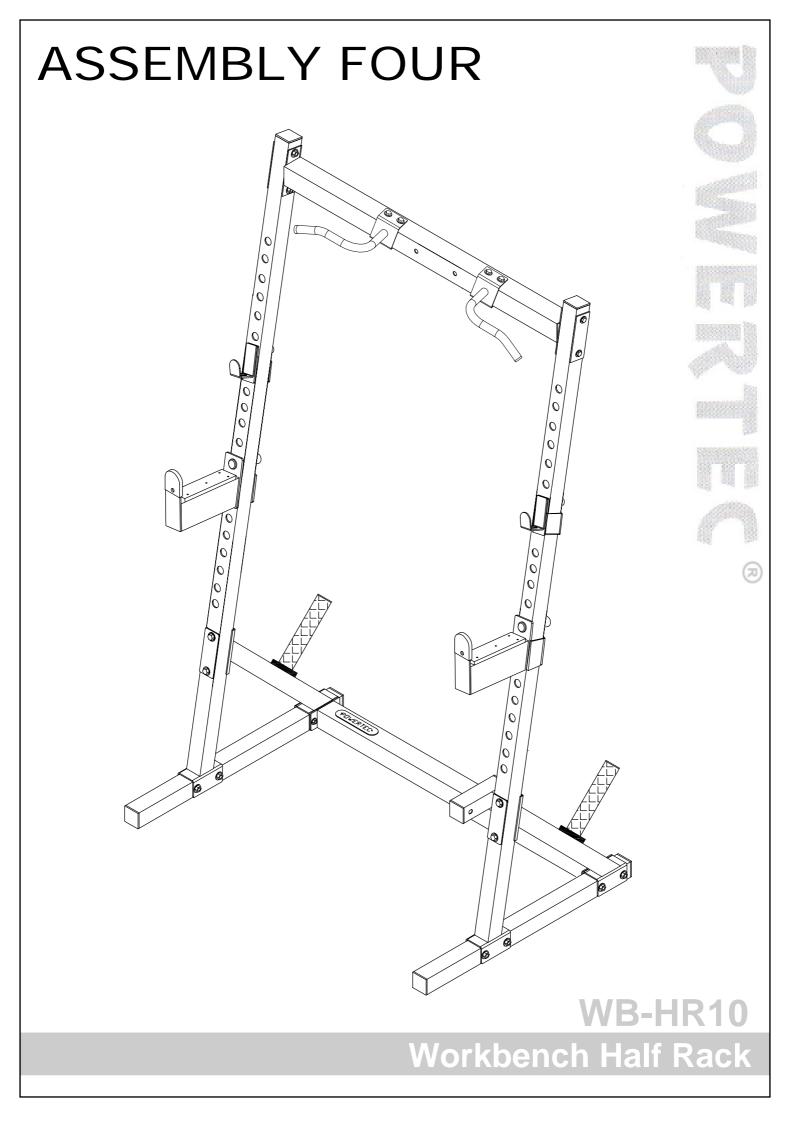

| Plastic plate                    | 2   |
| 19   | Nylon nut                        | 2   |
| 20   | Nylon nut                        | 22  |
| 21   | Washer                           | 44  |
| 22   | 1/2'*3-1/2' Half thread hex bolt | 14  |
| 23   | 1/2'*3-1/4' Half thread hex bolt | 2   |
| 24   | 1/2'*3-3/4' Half thread hex bolt | 6   |
| 25   | Screw                            | 10  |
| 26   | Rivet                            | 2   |
| 27   | Name plate                       | 1   |





#### **EXPLODED DIAGRAM**



Remarks: All unmarked Washers are (21) and all unmarked Nylon Nuts are (20).

WB-HR10

#### **ASSEMBLY ONE**

Note before beginning assembly:

Always insert all bolts through holes prior to tightening
due to precision fit



**WB-HR10** 



WB-HR10
Workbench Half Rack







## **POWERTEC®**

#### WORKBENCH

#### POWERTEC INC.

601 W. Harford St. Milford PA 18337 Phone: (570) 296-5005 Fax:(570) 296-5009

www.powertecfitness.com

LIMITED LIFETIME WARRANTY